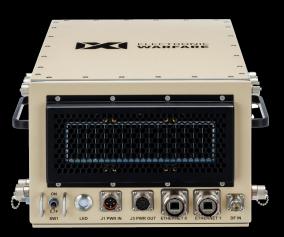

## **CADENCE™ XL** CUxS/CIED Ai Enabled Portable Detection Solutions

## **Durable Construction:**

Designed to meet rugged military standards, with resistance to shock, weather, and UV exposure