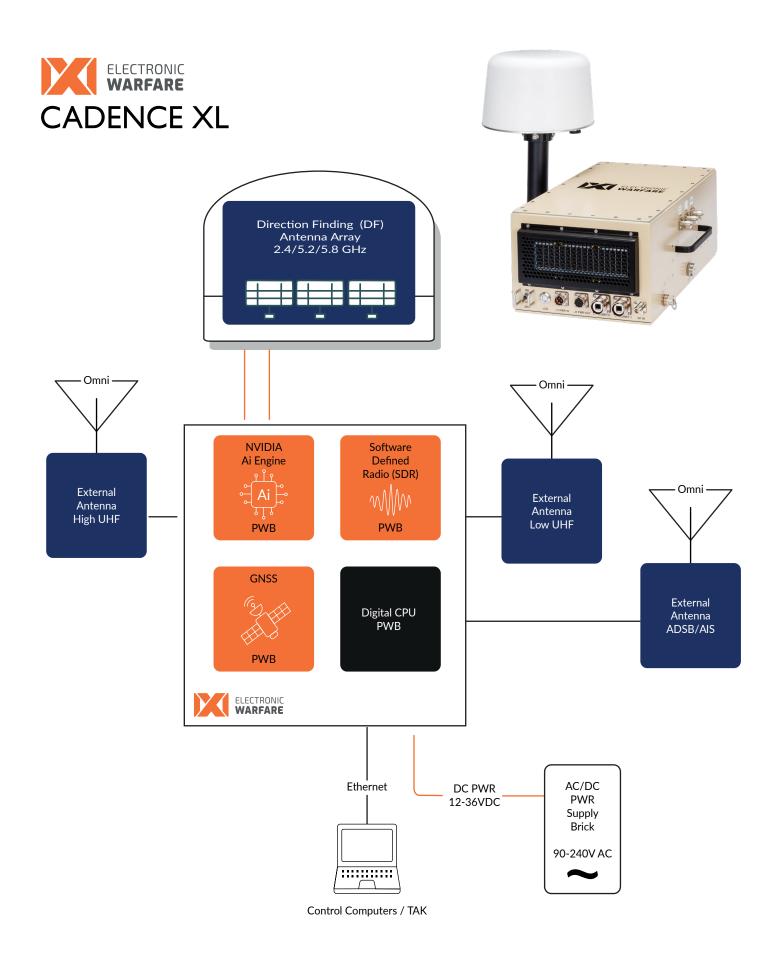

## **CADENCE™ XL** CUxS/CIED Ai Enabled Portable Detection Solutions

## Long **Detection** Range up to

Standard Operating bands:

Customizable detection range

Flexible mounting options

All-in-one, and lightweight very low SWaP

Seamless integration capabilities

Future upgrade paths

# Key Technology Features

**Industry Leading Detection Performance** 

120+ Simultaneous UxS

detection load

500+ MODELS 360 DEGREES Extensive Library

Area detection

SIGNAL Emissions\*

# Ai Powered Identification

- Artificial Intelligence Detects drones even if they are not in the library
- Supports multiple wireless protocols and modulations

- Differentation between friend and foe
- Customized spectrum visualization and site analysis
- Recording of detection data: for dayto-day record keeping, detection time stamps, for forensic evidence, future analysis

### **Integrated Ai Detect & Defeat solution:**

Full sensor fusion built into one portable system with additional support for radar, and optics

#### **Swarm Defense:**

360° of CUxS detection protects the area of operation from multiple threats (swarms)